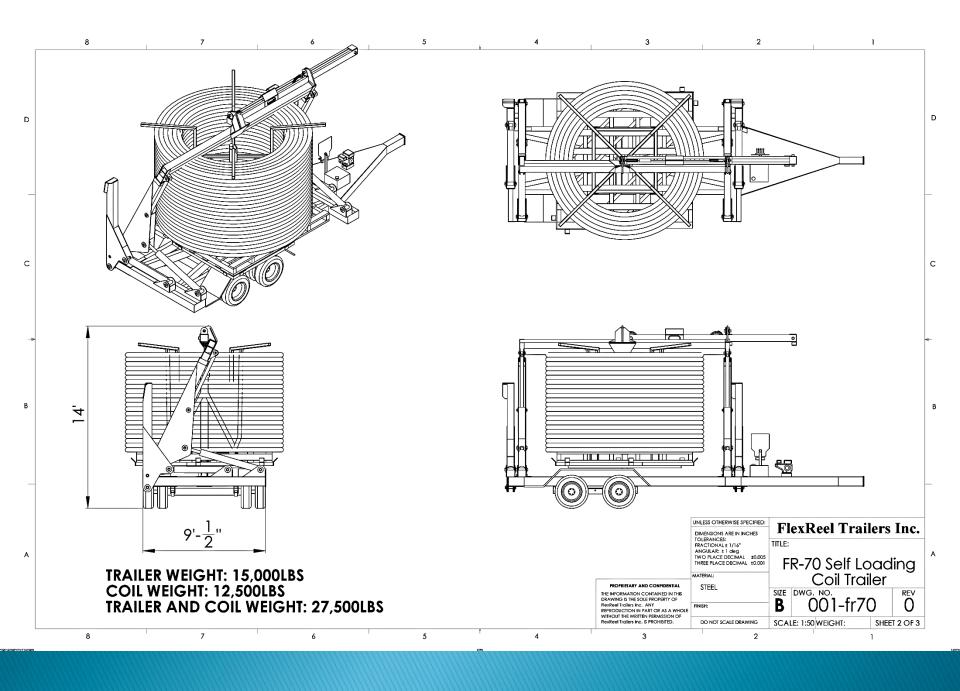

## FR-70 Transporting pipe coil

# **FR-70** Specifications

| Trailer specifications                         | Metric    | Imperial   |
|------------------------------------------------|-----------|------------|
| Trailer Weight (without load)                  | 6800 kg   | 15,000 lbs |
| Height (boom fully stowed without lift device) | 3.35 m    | 11 ft      |
| Height (boom fully stowed without coil)        | 3.80 m    | 12.5 ft    |
| Height (boom stowed in central position)       | 4.30 m    | 14 ft      |
| Width (without load)                           | 2.90 m    | 9.5 ft     |
| Width (with load stowed properly)              | 3.65 m    | 12 ft      |
| Length                                         | 8.25 m    | 27 ft      |
| Gross Axel Weight Rating (per axel)            | 5,450 kg  | 12,000 lbs |
| Gross Axel Weight Rating (total)               | 10,900 kg | 24,000 lbs |
| Maximum Load Weight                            | 5,670 kg  | 12,500 lbs |
| Maximum Coil Diameter                          | 3.65 m    | 12 ft      |
| Maximum Coil Height (including pallet)         | 2.60 m    | 8.5 ft     |
| Minimum Coil Inside diameter                   | 2.5 m     | 8.2 ft     |
| Maximum Transport Speed (without reel)         | 100 km/hr | 60 mph     |
| Maximum Transport Speed (with reel)            | 50 km/hr  | 30 mph     |
| Approximate hitch weight with full load        | 2,500 kg  | 5,500 lbs  |
| Crane specifications                           |           |            |
| Maximum height during operation                | 6.0 m     | 20 ft      |
| Maximum distance from trailer to lift point    | 2.5 m     | 8.2 ft     |
| Maximum rated lift capacity                    | 5,670 kg  | 12,500 lbs |