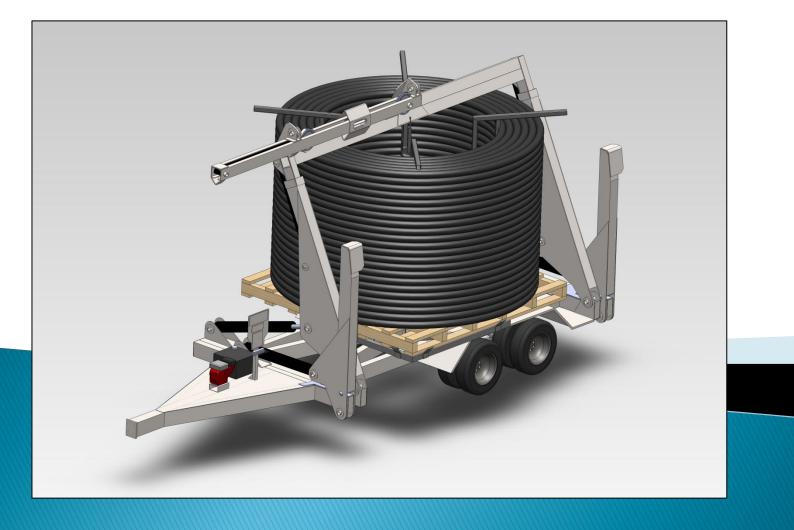

# FR-70 Series Self-loading coil trailer





# FR-70 Series Self-loading coil trailer





# FR-70 Lifting Pipe from Gathering Area





## FR-70 Transporting pipe coil





# FR-70 Stringing pipe





# **FR-70** Specifications

| Trailer specifications                         | Metric    | Imperial   |
|------------------------------------------------|-----------|------------|
| Trailer Weight (without load)                  | 6800 kg   | 15,000 lbs |
| Height (boom fully stowed without lift device) | 3.35 m    | 11 ft      |
| Height (boom fully stowed without coil)        | 3.80 m    | 12.5 ft    |
| Height (boom stowed in central position)       | 4.30 m    | 14 ft      |
| Width (without load)                           | 2.90 m    | 9.5 ft     |
| Width (with load stowed properly)              | 3.65 m    | 12 ft      |
| L