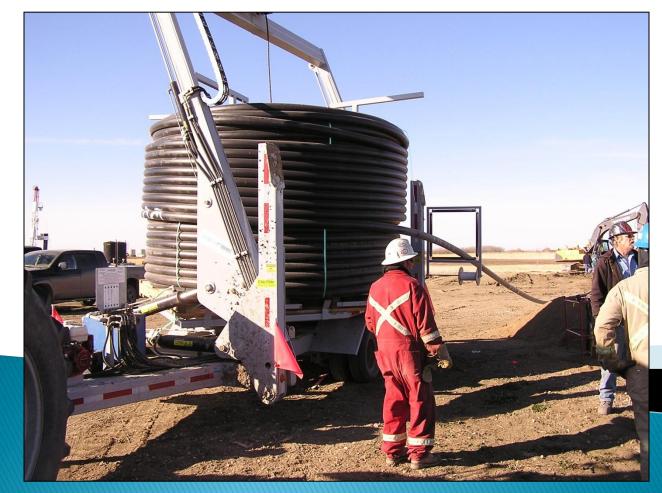

# FR-70 Series Self-loading coil trailer





# FR-70 Series Self-loading coil trailer





# FR-70 Lifting Pipe from Gathering Area





## FR-70 Transporting pipe coil





# FR-70 Stringing pipe





# **FR-70** Specifications

| Trailer specifications                         | Metric    | Imperial   |
|------------------------------------------------|-----------|------------|
| Trailer Weight (without load)                  | 6800 kg   | 15,000 lbs |
| Height (boom fully stowed without lift device) | 3.35 m    | 11 ft      |
| Height (boom fully stowed without coil)        | 3.80 m    | 12.5 ft    |
| Height (boom stowed in central position)       | 4.30 m    | 14 ft      |
| Width (without load)                           | 2.90 m    | 9.5 ft     |
| Width (with load stowed properly)              | 3.65 m    | 12 ft      |
| Length                                         | 8.25 m    | 27 ft      |
| Gross Axel Weight Rating (per axel)            | 5,450 kg  | 12,000 lbs |
| Gross