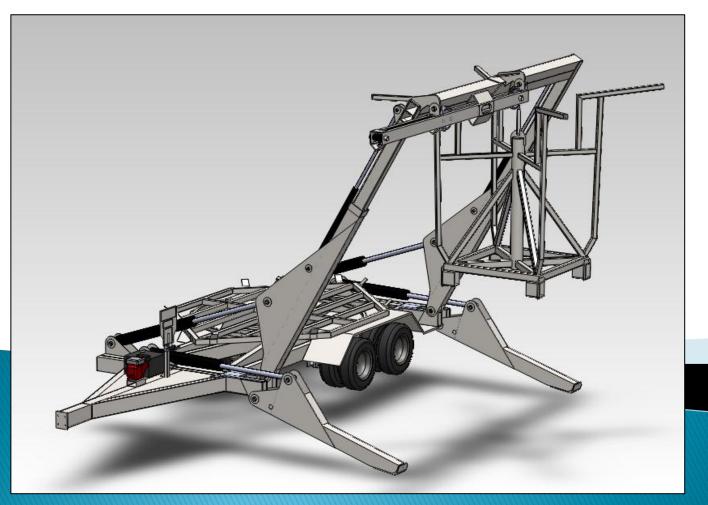

# FR-70 Series Self-loading coil trailer





# FR-70 Series Self-loading coil trailer





# FR-70 Lifting Pipe from Gathering Area





## FR-70 Transporting pipe coil





# FR-70 Stringing pipe





# **FR-70** Specifications

| Trailer specifications                         | Metric    | Imperial   |
|------------------------------------------------|-----------|------------|
| Trailer Weight (without load)                  | 6800 kg   | 15,000 lbs |
| Height (boom fully stowed without lift device) | 3.35 m    | 11 ft      |
| Height (boom fully stowed without coil)        | 3.80 m    | 12.5 ft    |
| Height (boom stowed in central position)       | 4.30 m    | 14 ft      |
| Width (without load)                           | 2.90 m    | 9.5 ft     |
| Width (with load stowed properly)              | 3.65 m    | 12 ft      |
| Length