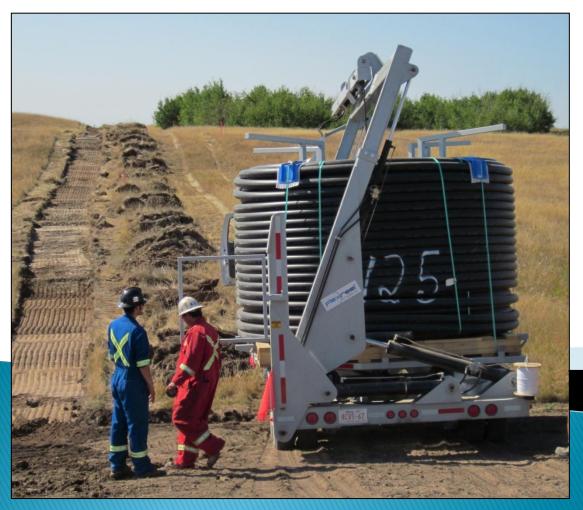

# FR-70 Series Self-loading coil trailer





# FR-70 Series Self-loading coil trailer





# FR-70 Lifting Pipe from Gathering Area





## FR-70 Transporting pipe coil





# FR-70 Stringing pipe





# **FR-70** Specifications

| Trailer specifications                         | Metric    | Imperial   |
|------------------------------------------------|-----------|------------|
| Trailer Weight (without load)                  | 6800 kg   | 15,000 lbs |
| Height (boom fully stowed without lift device) | 3.35 m    | 11 ft      |
| Height (boom fully stowed without coil)        | 3.80 m    | 12.5 ft    |
| Height (boom stowed in central position)       | 4.30 m    | 14 ft      |
| Width (without load)                           | 2.90 m    | 9.5 ft     |
| Width (with load stowed properly)              | 3.65 m    | 12 ft      |
| Length                                         | 8.25 m    | 27 ft      |
| Gross Axel Weight Rating (per axel)            | 5,450