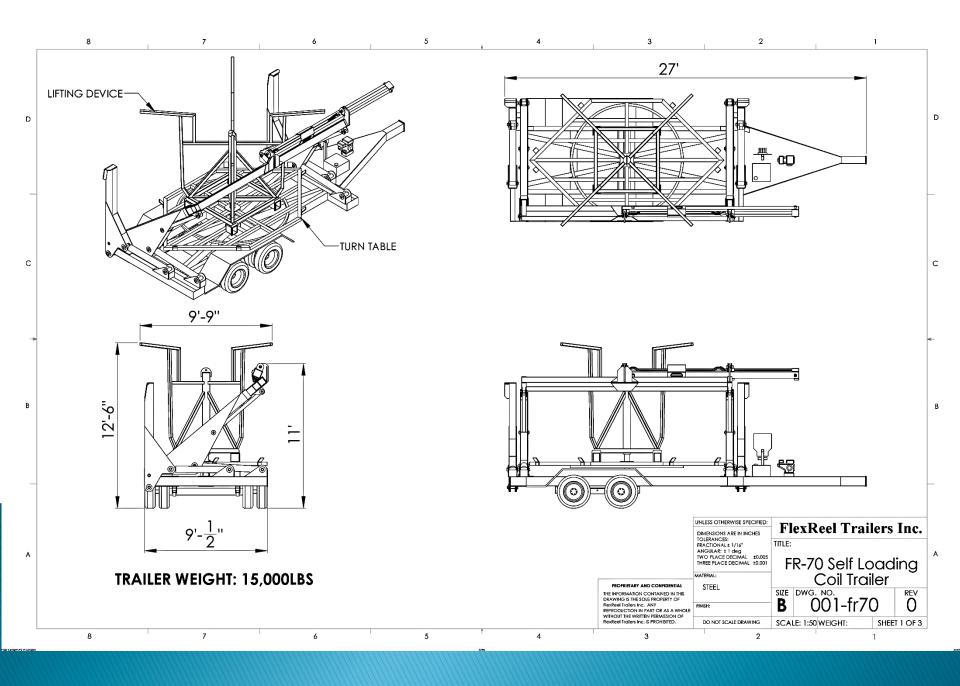

# FR-70 Series Self-loading coil trailer

# **FR-70** Specifications

| Trailer specifications                         | Metric    | Imperial   |
|------------------------------------------------|-----------|------------|
| Trailer Weight (without load)                  | 6800 kg   | 15,000 lbs |
| Height (boom fully stowed without lift device) | 3.35 m    | 11 ft      |
| Height (boom fully stowed without coil)        | 3.80 m    | 12.5 ft    |
| Height (boom stowed in central position)       | 4.30 m    | 14 ft      |
| Width (without load)                           | 2.90 m    | 9.5 ft     |
| Width (with load stowed properly)              | 3.65 m    | 12 ft      |
| Length                                         | 8.25 m    | 27 ft      |
| Gross Axel Weight Rating (per axel)            | 5,450 kg  | 12,000 lbs |
| Gross Axel Weight Rating (total)               | 10,900 kg | 24,000 lbs |
| Maximum Load Weight                            | 5,670 kg  | 12,500 lbs |
| Maximum Coil Diameter                          | 3.65 m    | 12 ft      |
| Maximum Coil Height (including pallet)         | 2.60 m    | 8.5 ft     |
| Minimum Coil Inside diameter                   | 2.5 m     | 8.2 ft     |
| Maximum Transport Speed (without reel)         | 100 km/hr | 60 mph     |
| Maximum Transport Speed (with reel)            | 50 km/hr  | 30 mph     |
| Approximate hitch weight with full load        | 2,500 kg  | 5,500 lbs  |
| Crane specifications                           |           |            |
| Maximum height during operation                | 6.0 m     | 20 ft      |
| Maximum distance from trailer to lift point    | 2.5 m     | 8.2 ft     |
| Maximum rated lift capacity                    | 5,670 kg  | 12,500 lbs |