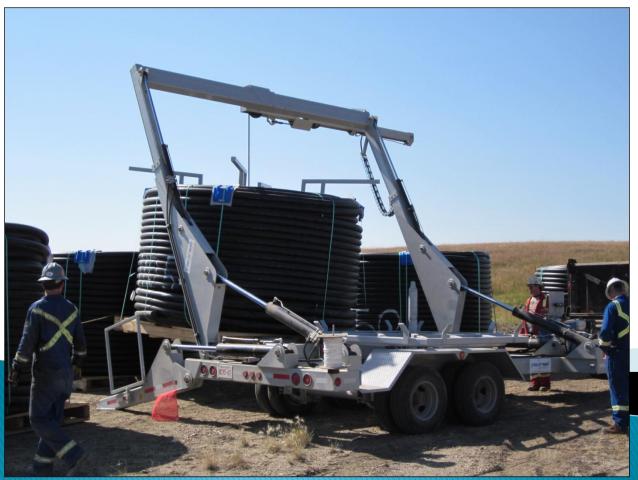

# FR-70 Series Self-loading coil trailer





# FR-70 Series Self-loading coil trailer





# FR-70 Lifting Pipe from Gathering Area





## FR-70 Transporting pipe coil





# FR-70 Stringing pipe





# **FR-70** Specifications

| Trailer specifications                         | Metric    | Imperial   |
|------------------------------------------------|-----------|------------|
| Trailer Weight (without load)                  | 6800 kg   | 15,000 lbs |
| Height (boom fully stowed without lift device) | 3.35 m    | 11 ft      |
| Height (boom fully stowed without coil)        | 3.80 m    | 12.5 ft    |
| Height (boom stowed in central position)       | 4.30 m    | 14 ft      |
| Width (without load)                           | 2.90 m    | 9.5 ft     |
| Width (with load stowed properly)              | 3.65 m    | 12 ft      |
| Length                                         | 8.25 m    | 27 ft      |
| Gross Axel Weight